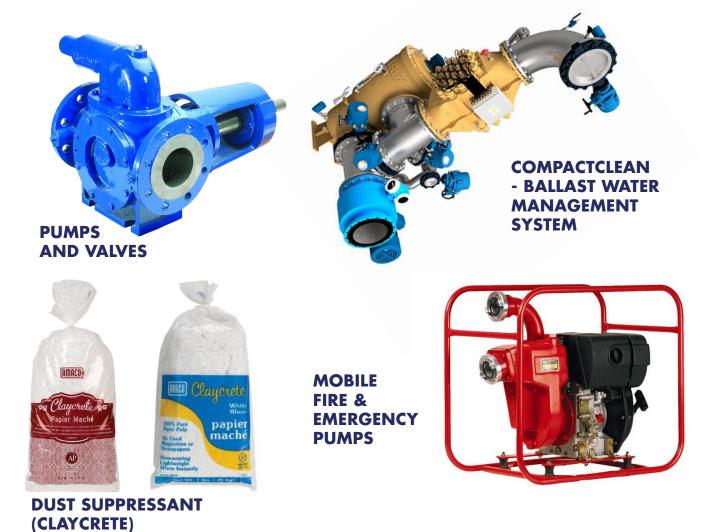

GENERAL PLUMBING

10

**OPTISAVE™** -**ENERGY SAVING SYSTEM** 

**PUMPS** 

MATERIALS

(e)

PROTECTIVE CLOTHING

HIMOINSA GENERATOR

**BOOM REELS** 

FUEL TRANSFER SYSTEM **SPEED WHEEL** 

## **ØIL SPILL SERVICES & EQUIPMENT SUPPLY**

Our stockpile of oil spill response equipment includes oil spill dispersant and containment, recovery, cleaning, absorbent and communications equipment.

Together with our two world leading International Oil Spill Equipment Manufacturers partners VIKOMA and DESMI we offer various oil spill solutions and supply a range of equipment such as Oil Skimmers, Containment Booms, Spill Kits, Absorbents, Ancillary Equipment, work boats, pumps.