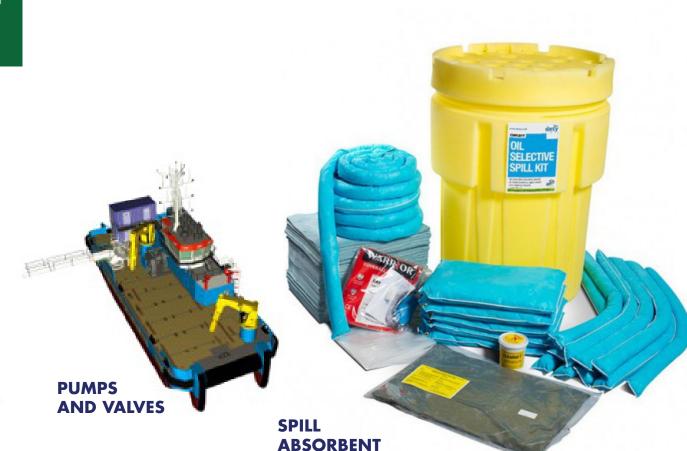

## **ØIL SPILL SERVICES & EQUIPMENT SUPPLY**

Our stockpile of oil spill response equipment includes oil spill dispersant and containment, recovery, cleaning, absorbent and communications equipment.

Together with our two world leading International Oil Spill Equipment Manufacturers partners VIKOMA and DESMI we offer various oil spill solutions and supply a range of equipment such as Oil Skimmers, Containment Booms, Spill Kits, Absorbents, Ancillary Equipment, work boats, pumps.

#### **Services Areas**

- Marine & Offshore Industry
- EnviRo-Clean
- Utility

- Defence & Fuel

**Partners MKOM(** DESMI