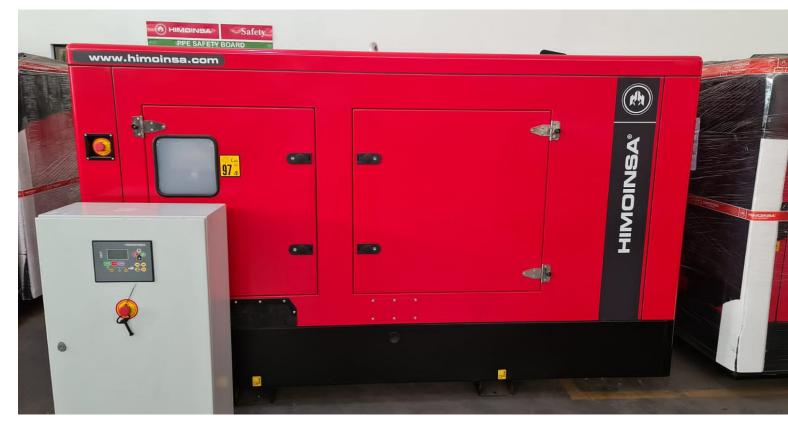

## WALVIS BAY MUNICIPALITY

- Earthmoving Services / 2019 2022
- Various construction project / 2020
- Supply, Delivery and Installation of Genset / 2021
- Road construction / 2021
- Road construction / 2022